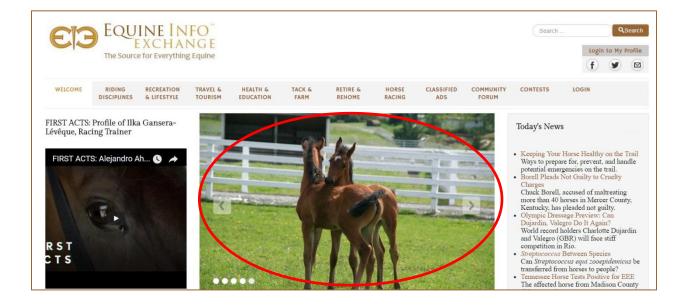

#### Banner Advertising Exclusively on the Top of the Home Page

(Rotating photos - new ad option) Perfect for promoting your events! **Weekly \$195.00** or **Monthly \$702.00** and enjoy a 10% discount. For more info see page 6.

# ROTATING PHOTO BANNER ON HOME PAGE

# Our NEWEST option! Located on our HOMEPAGE with UNLIMITED views. Perfect for EVENTS, CLINICS, SHOWS or PROMOTIONS!

Weekly \$195.00 Monthly \$702.00 (10% discount)

Note: Approved artwork only